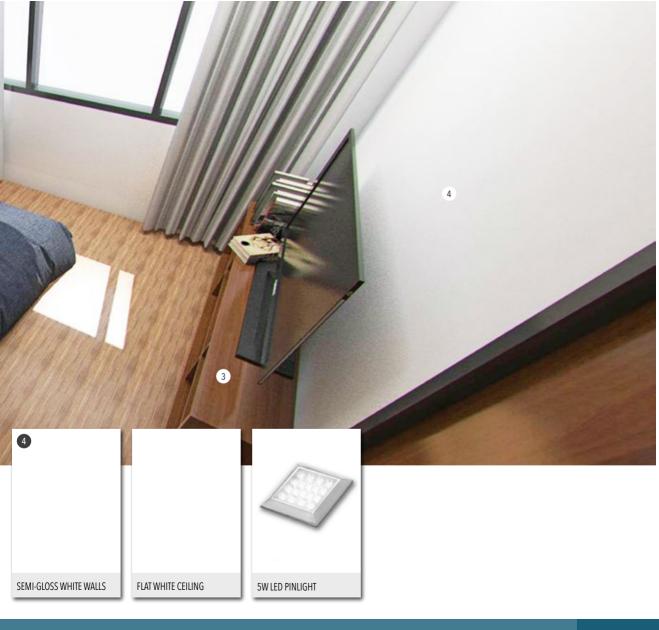

# ARCHITECTURAL FINISHES

- ROOF: BROWN GLASS FIBER REINFORCED CONCRETE (GFRC) IN CLAYTILE PROFILE
- FASCIA: BROWN FIBER CEMENT BOARD
- 2 SOFFITS: WOOD PLANKS IN LIGHT WOOD STAIN FINISH
- 3 SOFFIT ACCENT: FALSE RAFTERS IN DARK WOOD STAIN FINISH
- WALLS: 6" CONCRETE HOLLOW BLOCK (CHB) IN WHITE, BROWN-GRAY AND DARK GRAY STUCCO FINISHES
- 5 WALL ACCENTS: GFRC IN VARIOUS PROFILES
- DOOR: SOLID WOOD DOOR WITH GROOVES IN DARK WOOD STAIN FINISH
- 6 DOOR: TEMPERED CLEAR GLASS SLIDING DOORS
- 7 WINDOWS: CLEAR GLASS IN DARK GRAY COATED ALUMINUM FRAMES
- 8 RAILINGS: MONOLITHIC TEMPERED GLASS BALCONY RAILING
- RAILINGS: RECTANGULAR HANDRAILS AND ROUND BAR BALUSTERS IN BLACK POWDER COAT FINISH
- 10 LOUVERS: ALUMINUM SUN BREAKERS IN BLACK POWDER COAT FINISH