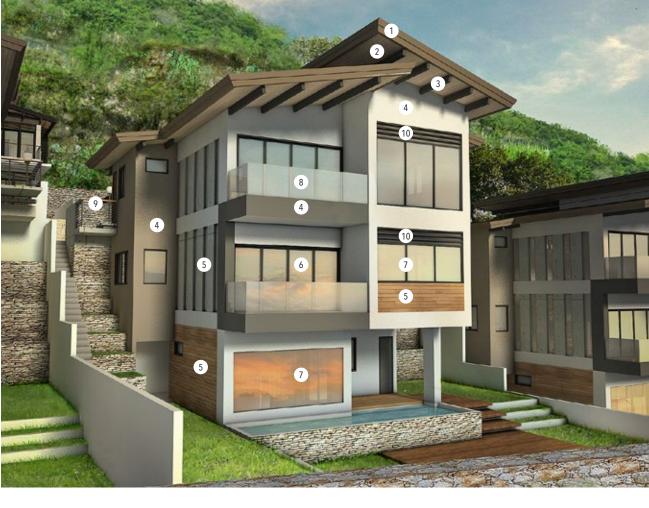

# ARCHITECTURAL FINISHES

- ROOF: BROWN GLASS FIBER REINFORCED CONCRETE (GFRC) IN CLAYTILE PROFILE
- FASCIA: BROWN FIBER CEMENT BOARD
- 2 SOFFITS: WOOD PLANKS IN LIGHT WOOD STAIN FINISH
- 3 SOFFIT ACCENT: FALSE RAFTERS IN DARK WOOD STAIN FINISH
- WALLS: 6" CONCRETE HOLLOW BLOCK (CHB) IN WHITE, BROWN-GRAY AND DARK GRAY STUCCO FINISHES
- 5 WALL ACCENTS: GFRC IN VARIOUS PROFILES
- DOOR: SOLID WOOD DOOR WITH GROOVES IN DARK WOOD STAIN FINISH
- 6 DOOR: TEMPERED CLEAR GLASS SLIDING DOORS
- 7 WINDOWS: CLEAR GLASS IN DARK GRAY COATED ALUMINUM FRAMES
- 8 RAILINGS: MONOLITHIC TEMPERED GLASS BALCONY RAILING
- RAILINGS: RECTANGULAR HANDRAILS AND ROUND BAR BALUSTERS IN BLACK POWDER COAT FINISH
- 10 LOUVERS: ALUMINUM SUN BREAKERS IN BLACK POWDER COAT FINISH