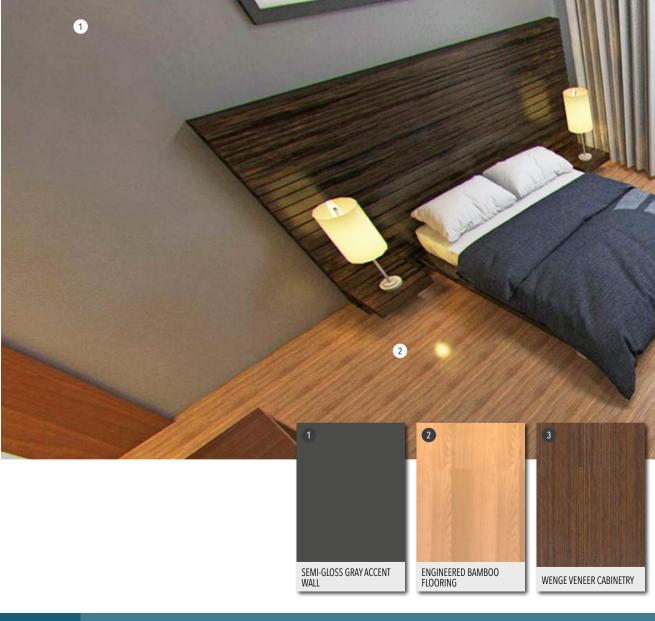

# ARCHITECTURAL FINISHES

- ROOF: BROWN GLASS FIBER REINFORCED CONCRETE (GFRC) IN CLAYTILE PROFILE
- FASCIA: BROWN FIBER CEMENT BOARD
- 2 SOFFITS: WOOD PLANKS IN LIGHT WOOD STAIN FINISH
- 3 SOFFIT ACCENT: FALSE RAFTERS IN DARK WOOD STAIN FINISH
- WALLS: 6" CONCRETE HOLLOW BLOCK (CHB) IN WHITE, BROWN-GRAY AND DARK GRAY STUCCO FINISHES
- 5 WALL ACCENTS: GFRC IN VARIOUS PROFILES
- DOOR: SOLID WOOD DOOR WITH GROOVES IN DARK WOOD STAIN FINISH
- 6 DOOR: TEMPERED CLEAR GLASS SLIDING DOORS
- 7 WINDOWS: CLEAR GLASS IN DARK GRAY COATED ALUMINUM FRAMES
- 8 RAILINGS: MONOLITHIC TEMPERED GLASS BALCONY RAILING
- RAILINGS: RECTANGULAR HANDRAILS AND ROUND BAR BALUSTERS IN BLACK POWDER COAT FINISH
- 10 LOUVERS: ALUMINUM SUN BREAKERS IN BLACK POWDER COAT FINISH