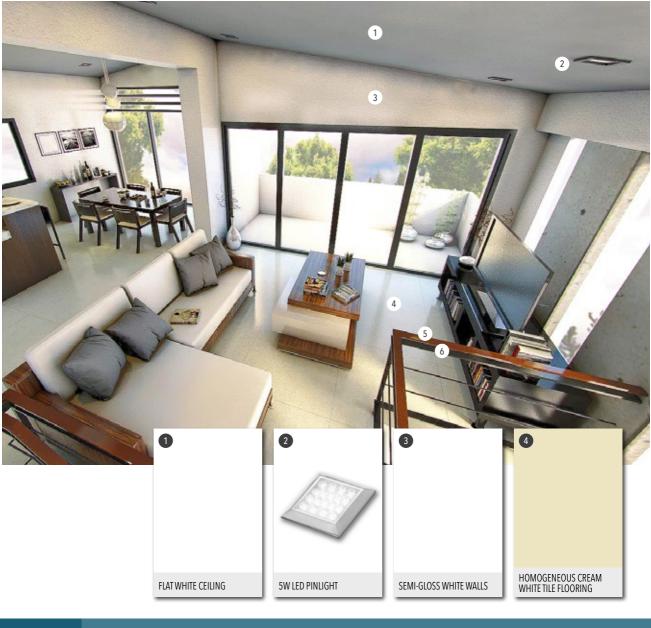

## NORTHRIDGE

Indulge in lavish open spaces. Let the outdoors in, into the bliss of moments and memories spent together with families and friends.

The communal living, dining, and kitchen spaces are arranged in an open plan perfect for intimate gatherings against the backdrop of the skyline and the islands beyond.