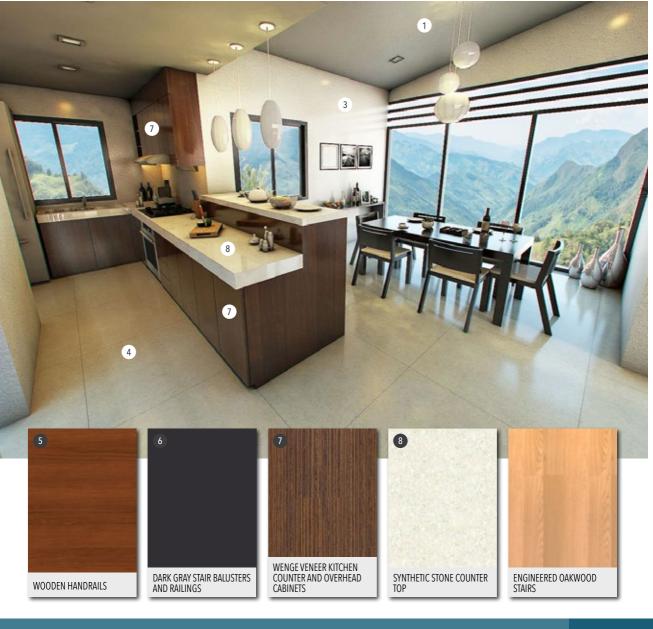

## NORTHRIDGE

Indulge in lavish open spaces. Let the outdoors in, into the bliss of moments and memories spent together with families and friends.

The communal living, dining, and kitchen spaces are arranged in an open plan perfect for intimate gatherings against the backdrop of the skyline and the islands beyond.