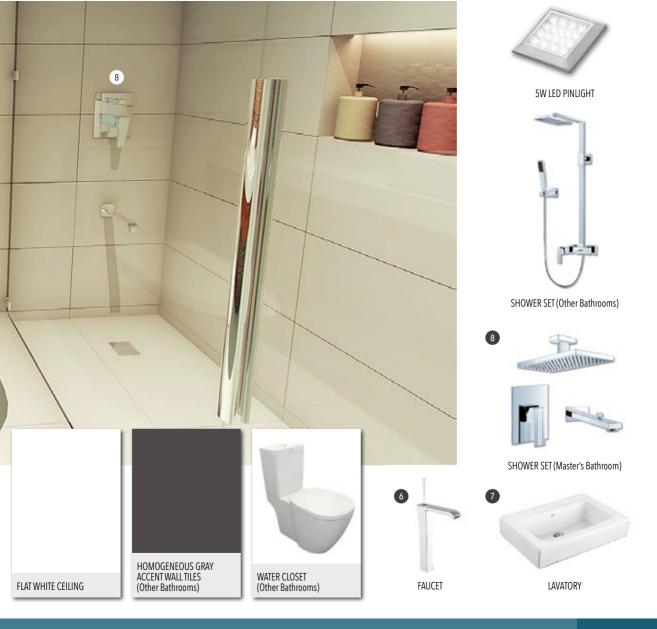

# ARCHITECTURAL FINISHES

- ROOF: BROWN GLASS FIBER REINFORCED CONCRETE (GFRC) IN CLAYTILE PROFILE
- FASCIA: BROWN FIBER CEMENT BOARD
- 2 SOFFITS: WOOD PLANKS IN LIGHT WOOD STAIN FINISH
- 3 SOFFIT ACCENT: FALSE RAFTERS IN DARK WOOD STAIN FINISH
- WALLS: 6" CONCRETE HOLLOW BLOCK (CHB) IN WHITE, BROWN-GRAY AND DARK GRAY STUCCO FINISHES
- 5 WALL ACCENTS: GFRC IN VARIOUS PROFILES
- DOOR: SOLID WOOD DOOR WITH GROOVES IN DARK WOOD STAIN FINISH
- 6 DOOR: TEMPERED CLEAR GLASS SLIDING DOORS
- 7 WINDOWS: CLEAR GLASS IN DARK GRAY COATED ALUMINUM FRAMES
- 8 RAILINGS: MONOLITHIC TEMPERED GLASS BALCONY RAILING
- RAILINGS: RECTANGULAR HANDRAILS AND ROUND BAR BALUSTERS IN BLACK POWDER COAT FINISH
- 10 LOUVERS: ALUMINUM SUN BREAKERS IN BLACK POWDER COAT FINISH