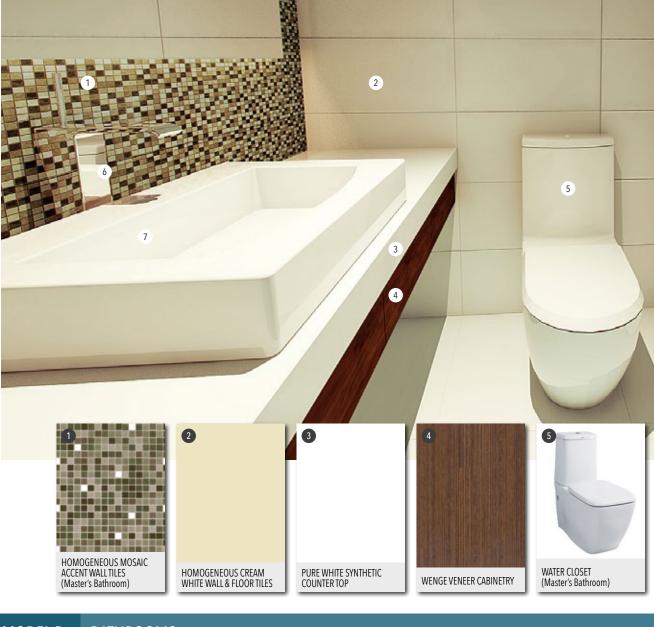

# ARCHITECTURAL FINISHES

- ROOF: BROWN GLASS FIBER REINFORCED CONCRETE (GFRC) IN CLAYTILE PROFILE
- FASCIA: BROWN FIBER CEMENT BOARD
- 2 SOFFITS: WOOD PLANKS IN LIGHT WOOD STAIN FINISH
- 3 SOFFIT ACCENT: FALSE RAFTERS IN DARK WOOD STAIN FINISH
- WALLS: 6" CONCRETE HOLLOW BLOCK (CHB) IN WHITE, BROWN-GRAY AND DARK GRAY STUCCO FINISHES
- 5 WALL ACCENTS: GFRC IN VARIOUS PROFILES
- DOOR: SOLID WOOD DOOR WITH GROOVES IN DARK WOOD STAIN FINISH
- 6 DOOR: TEMPERED CLEAR GLASS SLIDING DOORS
- 7 WINDOWS: CLEAR GLASS IN DARK GRAY COATED ALUMINUM FRAMES
- 8 RAILINGS: MONOLITHIC TEMPERED GLASS BALCONY RAILING
- RAILINGS: RECTANGULAR HANDRAILS AND ROUND BAR BALUSTERS IN BLACK POWDER COAT FINISH
- 10 LOUVERS: ALUMINUM SUN BREAKERS IN BLACK POWDER COAT FINISH